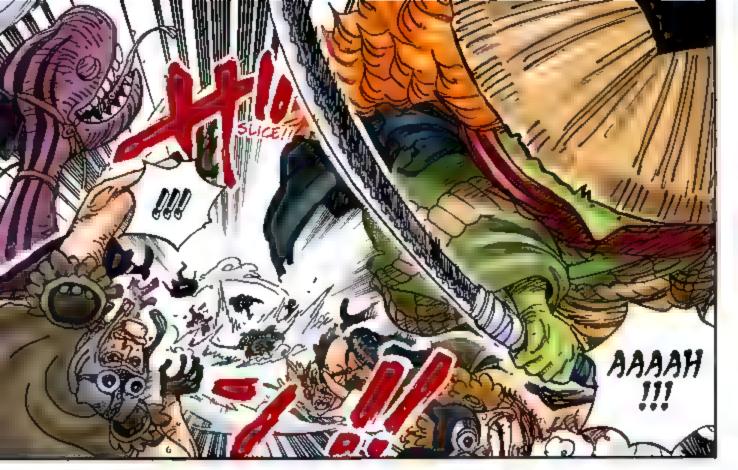

# Chapter 943: SMILE

REQUEST: "ROBIN KNITTING WITH TARANTULA THREAD" BY NODA SKYWALKER

BUT EVERYTHING

- Q: I'm starting the SBS!
  --Normal Is Best
- A: Whoa!! 3 It's so normal!! You can't get more normal!! I wasn't expecting this.
- Q: Odacchi! You're not supposed to tie breast-bands around your head as a disguise!